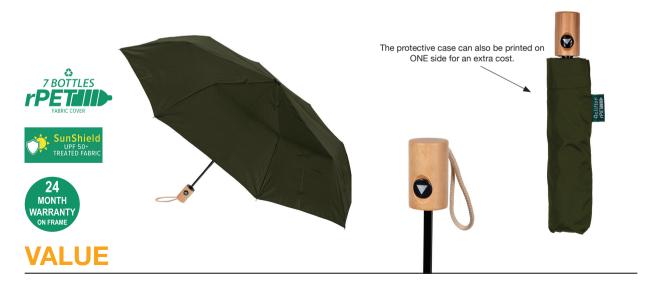

## **RPET AUTO OPEN FOLDING**

Stock Code: A2-LFA803-GRN

✓ Green

**✓ RPET Recycled Pongee Polyester** 

√ UPF50+ Treated Fabric Canopy

✓ Auto Open Folding Frame

√ 3 Fold Metal Shaft

√ 8 Metal & Fibreglass Ribs

Wood Handle

Matching Cuff Case

Weight:

345 grams.

Length Closed:

30 cm folded.

Length Tip To Tip:

100 cm coverage.