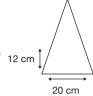

Logo Size

Recommended print areas are based on normal print location which is 5cm from the hemline & centred on the panel.

A slightly larger print area may be possible depending on the artwork. Please send an image of what is proposed & we can advise accordingly.