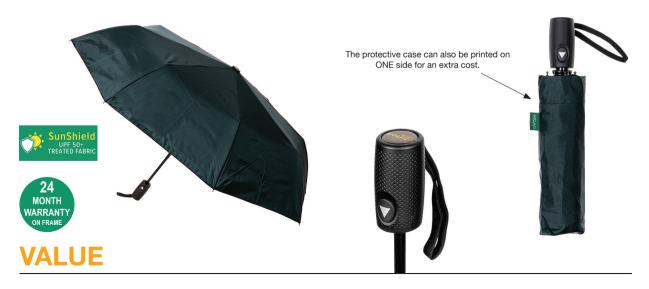

## **AUTO OPEN SMOOTH FOLDING**

Stock Code: A2-LFA840-BTL

√ Bottle Green

√ UPF50+ Pongee Fabric Canopy

√ Windproof Auto Open & Easy Close

√ 8 Metal & Fibreglass Ribs

√ 3 Fold Metal Shaft

√ Deluxe Hand Strap

Matt Finished Dimple Handle

Matching Cuff Case

Weight:

370 grams.

Length Closed:

31 cm folded.

Length Tip To Tip:

100 cm coverage.