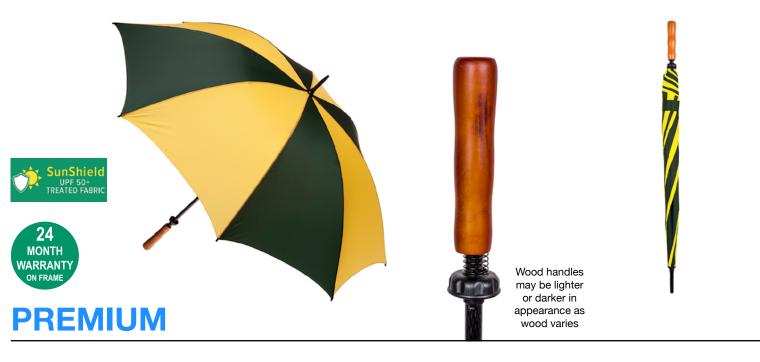

## ALBATROSS GOLF WITH WOOD HANDLE

Stock Code: G1-ALB-BTL-YLW2

- ✓ UPF50+ Apple Green & Yellow Pongee
- √ Windproof Albatross Golf Frame
- √ Classic Wood Handle
- √ Fibreglass Shaft
- √ 8 Fully Flexible Fibreglass Ribs
- √ Lightning Resistant
- √ Resin Tip Cup

Weight:

555 grams.

Length Closed:

105 cm folded.

Length Tip To Tip:

132 cm coverage.