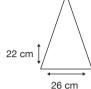

## Logo Size

Recommended print areas are based on normal print location which is 5cm from the hemline & centred on the panel.

A slightly larger print area may be possible depending on the artwork. Please send an image of what is proposed & we can advise accordingly.