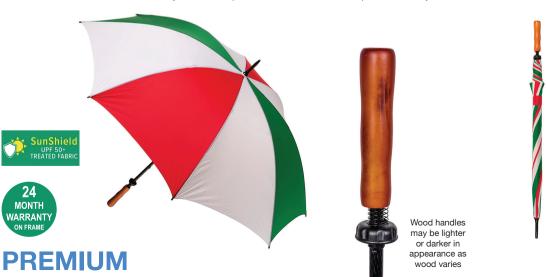

## ALBATROSS GOLF WITH WOOD HANDLE

Stock Code: G1-ALB-RD-W-EM2

| √ White | N۱ | /lon |  |
|---------|----|------|--|

✓ UPF50+ Red & Emerald Green Pongee

√ Windproof Albatross Golf Frame

√ Classic Wood Handle

√ Fibreglass Shaft

√ 8 Fully Flexible Fibreglass Ribs

✓ Lightning Resistant

Resin Tip Cup

## Weight:

555 grams.

Length Closed:

105 cm folded.

Length Tip To Tip: 132 cm coverage.