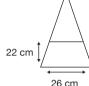

## Logo Size

Recommended print areas are based on normal print location which is 5cm from the hemline & centred on the panel.

The protective case can also be printed on ONE side for an extra cost.

A slightly larger print area may be possible depending on the artwork. Please send an image of what is proposed & we can advise accordingly.