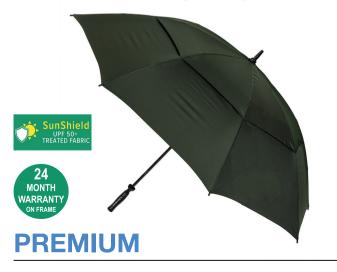

## HURRICANE CHORD REINFORCED VENTED

Stock Code: G3-HURRICANE-BTL

- √ Bottle Green
- ✓ UPF50+ Treated Pongee Fabric Canopy
- √ Windproof Vented Manual Open Golf Frame
- Chord Reinforced Interior for Extra Strength
- √ Fibreglass Shaft
- √ 8 Fully Flexible Fibreglass Ribs
- √ Black Tip Cup
- Hurricane branded Rubber Handle
- Matching Protective Case

Weight:

750 grams.

Length Closed:

101 cm folded.

Length Tip To Tip:

141 cm coverage.