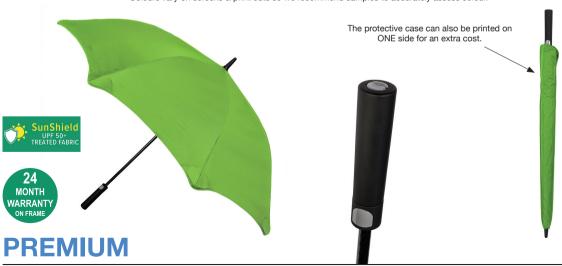

## **WAVES AUTO OPEN GOLF**

Stock Code: G5-WAVES-APPLE

✓ Apple Green

✓ UPF50+ Pongee Fabric Canopy

√ Windproof Auto Open Golf Frame

✓ Internal curved "Wave" Tips

✓ Extra Strong Fibreglass Shaft

√ 8 Fully Flexible Fibreglass Ribs

√ Lightning Resistant

Smooth Finish Handle

Matching protective case

Weight: 750 grams.

Length Closed:

100 cm folded.

Length Tip To Tip:

132 cm coverage.