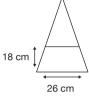

100 cm folded.

Length Tip To Tip: 130 cm coverage.

enath Tip To Tip:

Logo Size

Recommended print areas are based on normal print location which is 5cm from the hemline & centred on the panel.

A slightly larger print area may be possible depending on the artwork. Please send an image of what is proposed & we can advise accordingly.