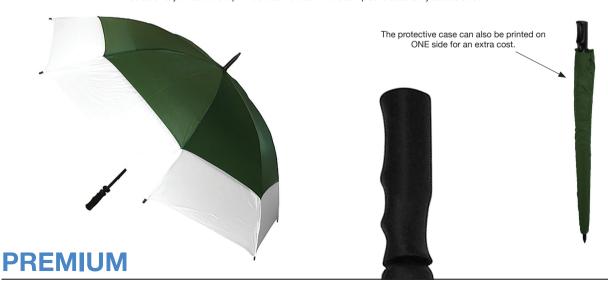

## **GALEBUSTER VENTED GOLF**

**Stock Code: GALEBUSTERBTL-WHT** 

| ✓ Bottle G | ireen/ | White |
|------------|--------|-------|
|------------|--------|-------|

√ Nylon Fabric Canopy

√ Vented Manual Open Golf Frame

√ Mesh Underneath For Extra Strength

√ Fibreglass Shaft

√ 8 Fibreglass Ribs With Tip Cup

√ Lightning Resistant

Straight Black Rubber Grip Handle

Weight:

620 grams.

Length Closed: