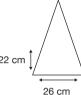

Logo Size

Recommended print areas are based on normal print location which is 5cm from the hemline & centred on the panel.

A slightly larger print area may be possible depending on the artwork. Please send an image of what is proposed & we can advise accordingly.