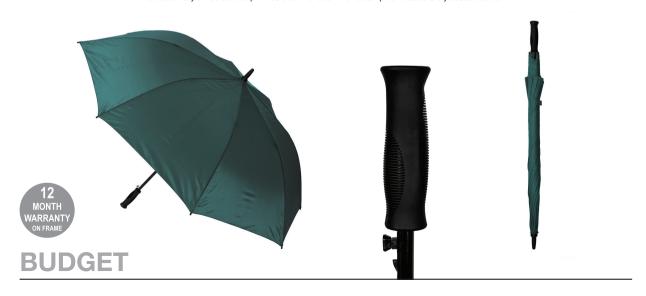

## **EXECUTIVE AUTO OPEN GOLF**

**Stock Code: GC-EAGLEAUTO-BTL** 

✓ Bottle Green

√ Polyester Fabric Canopy

√ Auto Open Golf Frame

√ Wind Resistant

✓ Metal Shaft

√ 8 Fibreglass Ribs

✓ Matt Finished Resin Tips

√ Rubber Grip Handle

Weight:

615 grams.

Length Closed:

96 cm folded.

Length Tip To Tip:

132 cm coverage.