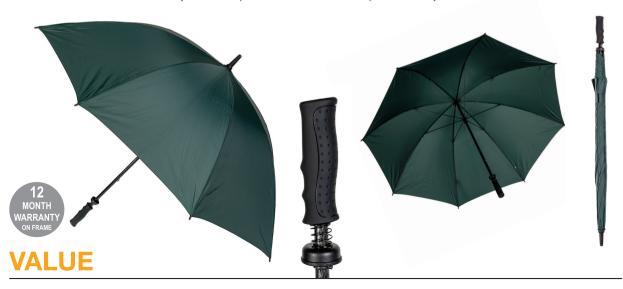

## WINDPROOF MANUAL OPEN GOLF

Stock Code: GE-WNDPRF-BTL

√ Bottle Green

✓ Pongee Fabric Canopy

√ Windproof Manual Open Frame

√ Fibreglass Shaft

√ 8 Fibreglass Ribs

✓ Matt Finished Resin Tips

Black Tip Cup

Rubber Grip Handle

Weight:

550 grams.

Length Closed:

99 cm folded.

Length Tip To Tip:

127 cm coverage.