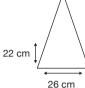

Logo Size

Recommended print areas are based on normal print location which is 5cm from the hemline & centred on the panel.

A slightly larger print area may be possible depending on the artwork. Please send an image of what is proposed & we can advise accordingly.