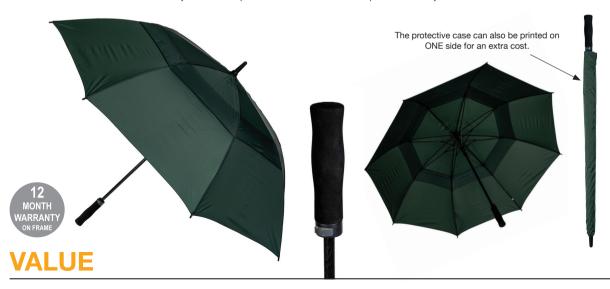

## WINDPROOF VENTED AUTO OPEN GOLF

Stock Code: GG-AUTOVENT-SBTL

√ Bottle Green

✓ Pongee Fabric Canopy

√ Windproof Auto Open Vented Frame

√ Fibreglass Shaft

√ 8 Fibreglass Ribs

√ Matt Finished Resin Tips

Smooth EVA Handle

Matching Protective Case

Weight:

600 grams.

Length Closed:

100 cm folded.

Length Tip To Tip: 130 cm coverage.

Logo Size