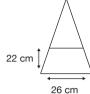

Recommended print areas are based on normal print location which is 5cm from the hemline & centred on the panel.

A slightly larger print area may be possible depending on the artwork. Please send an image of what is proposed & we can advise accordingly.