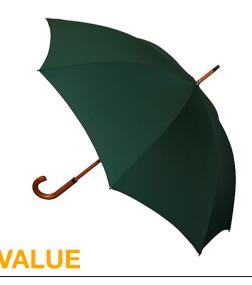

## MID SIZE WALKING

Stock Code: 4444GRN

| / | _ |   |    |   |
|---|---|---|----|---|
| V |   | മ | PI | r |

**Pongee Polyester Canopy** 

**Manual Open** 

8 Metal Ribs

**Laguered Wooden Shaft** 

**Lacquered Wooden Hook Handle** 

**Gun Metal Dress Ring** 

**Gun Metal Tips** 

Weight:

430 grams.

Length Closed:

88 cm folded.

Length Tip To Tip:

106 cm coverage.