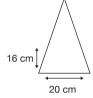

Logo Size

Recommended print areas are based on normal print location which is 5cm from the hemline & centred on the panel.

A slightly larger print area may be possible depending on the artwork. Please send an image of what is proposed & we can advise accordingly.