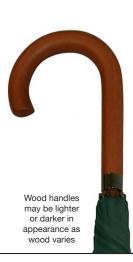

## MID SIZE WALKING

Stock Code: 4444GRN

| / | _ |   |    |   |
|---|---|---|----|---|
| V |   | മ | PI | r |

**Pongee Polyester Canopy** 

**Manual Open** 

8 Metal Ribs

**Laguered Wooden Shaft** 

**Lacquered Wooden Hook Handle** 