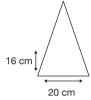

Logo Size

Recommended print areas are based on normal print location which is 5cm from the hemline & centred on the panel.

A slightly larger print area may be possible depending on the artwork. Please send an image of what is proposed & we can advise accordingly.