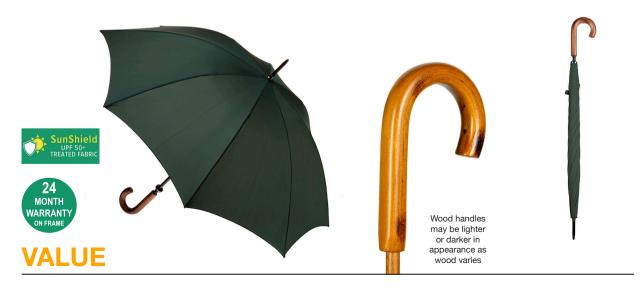

## **WOODEN CLASSIC**

Stock Code: A4-LRW804-BTL

✓ Bottle Green

✓ UPF50+ Pongee Fabric Canopy

√ Windproof Manual Open Frame

√ 8 Flexible Fibreglass Ribs

√ Walking Length Size

√ Wood Shaft

√ Wood Handle

Decorative Wood Button On Tie Band

Weight:

350 grams.

Length Closed:

89 cm folded.

Length Tip To Tip:

103 cm coverage.