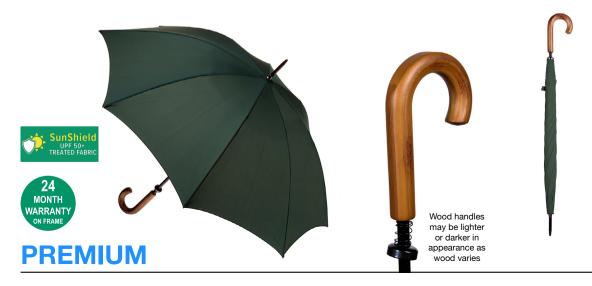

## **LARGE COVER**

Stock Code: E4-MR167-BTL

√ Bottle Green

✓ UPF50+ Pongee Fabric Canopy

√ Large Windproof Cover

√ Regular Length Manual Open Frame

√ Black Fibreglass Shaft

√ 8 Flexible Fibreglass Ribs

Decorative Wood Button On Tie Band

Chunky Wood Handle

Weight:

490 grams.

Length Closed:

101 cm folded.

Length Tip To Tip:

119 cm coverage.