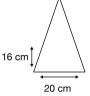

Logo Size

Recommended print areas are based on normal print location which is 5cm from the hemline & centred on the panel.

A slightly larger print area may be possible depending on the artwork. Please send an image of what is proposed & we can advise accordingly.