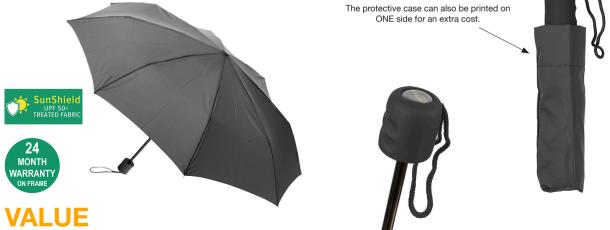

## clifton umbrellas 100% BETTER

**Charcoal Grey** Weight: Logo Size  $\checkmark$ **UPF50+ Pongee Fabric Canopy** 270 grams.  $\checkmark$ Recommended print Windproof Mini Maxi Manual Folding  $\checkmark$ areas are based on normal print location 8 Metal & Fibreglass Ribs Length Closed:  $\checkmark$ which is 5cm from the 12 cm 3 Fold Metal Shaft 25 cm folded. hemline & centred on 1 the panel. Safety Release Button  $\checkmark$ 20 cm **Matching Rubberized Handle**  $\checkmark$ Length Tip To Tip: A slightly larger print area may be possible depending on the artwork. Please send an image of what is proposed & **Matching Cuff Case**  $\checkmark$ 99 cm coverage. we can advise accordingly. Colours vary on screens & print outs so we recommend samples to accurately assess colour.