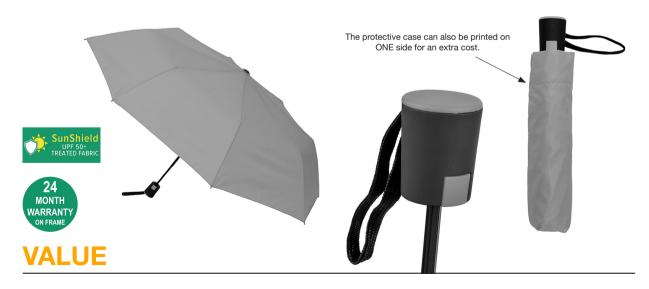

## **BASIC AUTO OPEN FASHION FINISH**

Stock Code: A2-LFA810-GREY

√ Grey

✓ UPF50+ Pongee Fabric Canopy

✓ Auto Open Folding Frame

√ 8 Metal Ribs

√ 3 Fold Metal & Fibreglass Shaft

Deluxe Hand Strap

Matching Colour Features On Handle

Matching Cuff Case

Weight:

365 grams.

Length Closed:

30 cm folded.

Length Tip To Tip:

99 cm coverage.