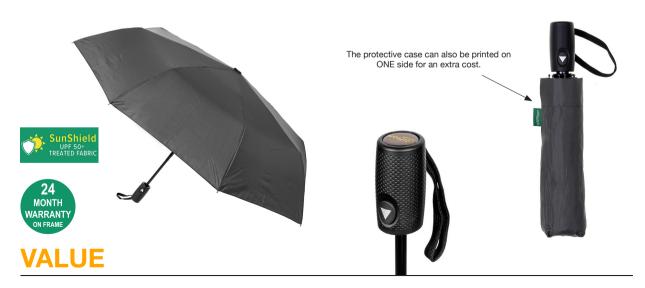

Matt Finished Dimple Handle

Matching Cuff Case

Weight:

370 grams.

Length Closed:

31 cm folded.

Length Tip To Tip:

100 cm coverage.

Logo Size

Recommended print areas are based on normal print location which is 5cm from the hemline & centred on the panel.

12 cm 1 20 cm

A slightly larger print area may be possible depending on the artwork. Please send an image of what is proposed & we can advise accordingly.