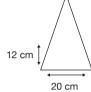

Recommended print areas are based on normal print location which is 5cm from the hemline & centred on the panel.

A slightly larger print area may be possible depending on the artwork. Please send an image of what is proposed & we can advise accordingly.