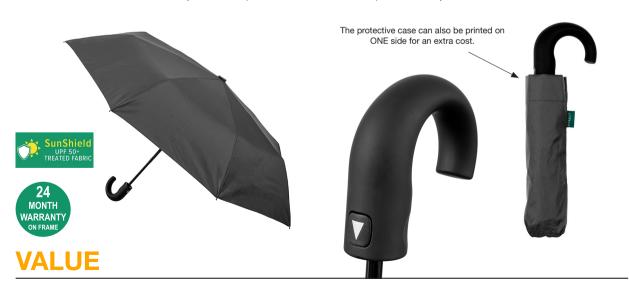

## **EXECUTIVE AUTO OPEN**

Stock Code: E2-MFA871-CHAR

√ Charcoal Grey

✓ UPF50+ Pongee Fabric Canopy

√ Windproof Auto Open Folding Frame

√ 8 Metal & Fibreglass Ribs

√ 3 Fold Metal Shaft

✓ European Style Tips

Smooth Finished Handle

Matching Cuff Case

Weight:

415 grams.

Length Closed:

33 cm folded.

Length Tip To Tip: 100 cm coverage.

Logo Size