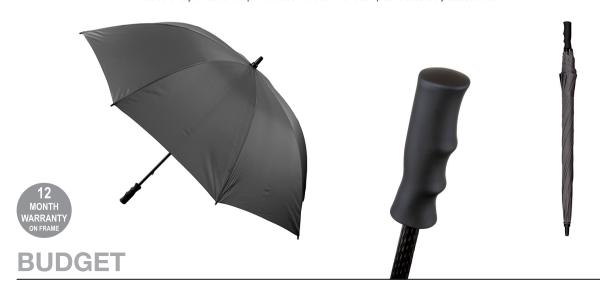

## CLASSIC GOLF Stock Code: BJ-GOLF-CHARCOAL

√ Charcoal Grey

✓ Polyester Fabric Canopy

✓ Manual Open/Close Golf Frame

√ Wind Resistant

√ Fibreglass Shaft

√ 8 Fibreglass Ribs

Matt Finished Resin Tips

√ Smooth Touch Handle

Weight:

445 grams.

Length Closed:

103 cm folded.

Length Tip To Tip:

131 cm coverage.

Logo Size