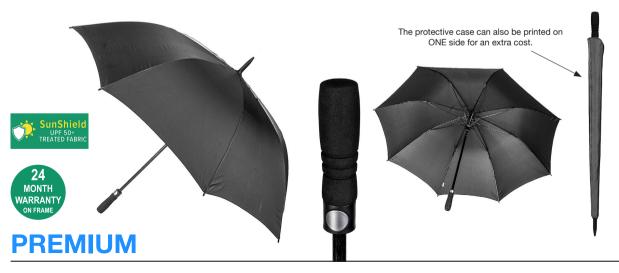

## ESQUIRE EXECUTIVE AUTO OPEN GOLF

Stock Code: G2-ESQUIRE-CHAR

√ Charcoal Grey

√ UPF50+ Pongee Fabric Canopy

√ Windproof Auto Open Golf Frame

√ Fibreglass Shaft

√ 8 Fully Flexible Fibreglass Ribs

√ Black Plastic Tips

√ Lightning Resistant

Soft Feel Black Foam Rubber Handle

✓ Matching Protective Case

Weight: 650 grams.

Length Closed:

102 cm folded.

Length Tip To Tip: 133 cm coverage.

Recommended print areas are based on normal print location which is 5cm from the hemline & centred on the panel.

A slightly larger print area may be possible depending on the artwork. Please send an image of what is proposed & we can advise accordingly.

Logo Size

Colours vary on screens & print outs so we recommend samples to accurately assess colour.