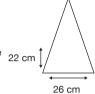

√ Lightning Resistant

Soft Feel Black Foam Rubber Handle

✓ Matching Protective Case

Weight: 650 grams.

Length Closed:

102 cm folded.

Length Tip To Tip: 133 cm coverage.

Recommended print areas are based on normal print location which is 5cm from the hemline & centred on the panel.