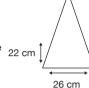

Logo Size

Recommended print areas are based on normal print location which is 5cm from the hemline & centred on the panel.

A slightly larger print area may be possible depending on the artwork. Please send an image of what is proposed & we can advise accordingly.