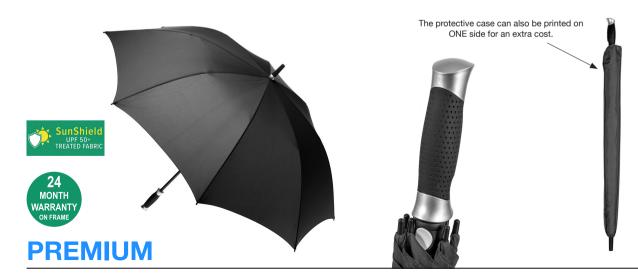

## PAR AUTO OPEN GOLF

Stock Code: G2-PAR-CHAR

√ Charcoal Grey

√ UPF50+ Pongee Fabric Canopy

√ Windproof Auto Open Golf Frame

√ Rubber Dimple Handle & Ferrule End

√ Fibreglass Shaft

√ 8 Fully Flexible Fibreglass Ribs

Lightning Resistant

Matching Protective Case

Weight:

650 grams.

Length Closed:

99 cm folded.

Length Tip To Tip:

123 cm coverage.