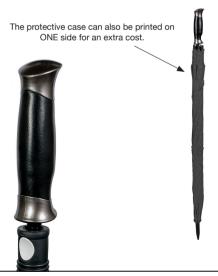

## PRO VENTED AUTO OPEN GOLF

Stock Code: G2-PRO-CHAR

√ Charcoal Grey

√ UPF50+ Pongee Fabric Canopy

√ Windproof Auto Open Vented Golf

√ Leatherette Handle

√ Fibreglass Shaft

√ 8 Fully Flexible Fibreglass Ribs

√ Lightning Resistant

Matching Protective Case

Weight:

765 grams.

Length Closed:

101 cm folded.

Length Tip To Tip:

139 cm coverage.