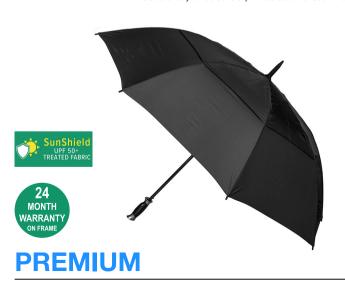

## PRO VENTED AUTO OPEN GOLF

Stock Code: G2-PRO-CHAR

√ Charcoal Grey

√ UPF50+ Pongee Fabric Canopy

√ Windproof Auto Open Vented Golf

√ Leatherette Handle

√ Fibreglass Shaft

√ 8 Fully Flexible Fibreglass Ribs

√ Lightning Resistant

Matching Protective Case

Weight:

765 grams.

Length Closed:

101 cm folded.

Length Tip To Tip:

139 cm coverage.