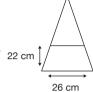

Logo Size

Recommended print areas are based on normal print location which is 5cm from the hemline & centred on the panel.

A slightly larger print area may be possible depending on the artwork. Please send an image of what is proposed & we can advise accordingly.