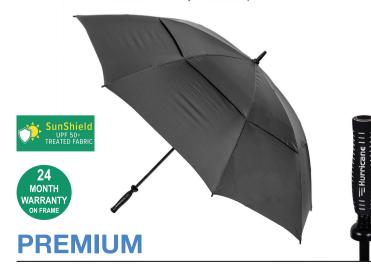

## HURRICANE CHORD REINFORCED VENTED

Stock Code: G3-HURRICANE-CHA

- √ Charcoal Grey
- ✓ UPF50+ Treated Pongee Fabric Canopy
- √ Windproof Vented Manual Open Golf Frame
- Chord Reinforced Interior for Extra Strength
- √ Fibreglass Shaft
- √ 8 Fully Flexible Fibreglass Ribs
- √ Black Tip Cup
- ✓ Hurricane branded Rubber Handle
- Matching Protective Case

Weight:

750 grams.

Length Closed:

101 cm folded.

Length Tip To Tip:

141 cm coverage.

Logo Size

Recommended print areas are based on normal print location which is 5cm from the hemline & centred on the panel.