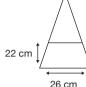

Weight:

750 grams.

Length Closed:

101 cm folded.

Length Tip To Tip:

141 cm coverage.

Logo Size

Recommended print areas are based on normal print location which is 5cm from the hemline & centred on the panel.