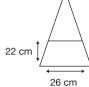

## Logo Size

Recommended print areas are based on normal print location which is 5cm from the hemline & centred on the panel.

A slightly larger print area may be possible depending on the artwork. Please send an image of what is proposed & we can advise accordingly.