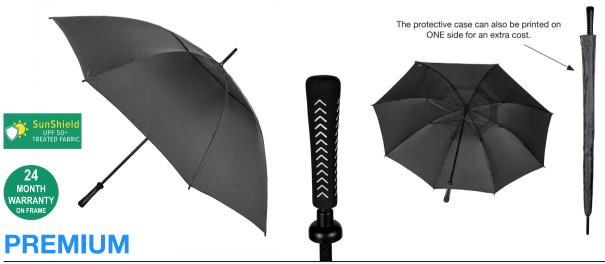

## MONSOON EXTRA LARGE VENTED GOLF

Stock Code: G3-MONSOON-CHAR

| √ Charcoa | Grey | UPF50+ I | Pongee | Fabric |
|-----------|------|----------|--------|--------|
|-----------|------|----------|--------|--------|

√ Windproof Vented Golf Frame

√ Cord Support For Extra Strength

√ Fibreglass Shaft

8 Large Flexible Fibreglass Ribs

√ Lightning Resistant

✓ Black Tip Cup

Rubber Golf Handle (Unbranded)

Matching Protective Case

Weight:

750 grams.

Length Closed:

108 cm folded.

Length Tip To Tip:

140 cm coverage.