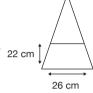

131 cm coverage.

Logo Size

Recommended print areas are based on normal print location which is 5cm from the hemline & centred on the panel.

A slightly larger print area may be possible depending on the artwork. Please send an image of what is proposed & we can advise accordingly.