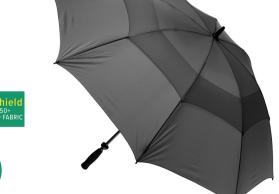

## WINDPRO VENTED GOLF

Stock Code: G3-WPRO-DC-CHAR2

√ Charcoal Grey

√ UFP50+ Pongee Fabric Canopy

√ Windproof Manual Open Vented Golf

√ Fibreglass Shaft

√ 8 Fully Flexible Fibreglass Ribs

Lightning Resistant

✓ Black Tip Cup

/ Rubber Golf Handle

Matching Protective Case

Weight:

625 grams.

Length Closed:

99 cm folded.

Length Tip To Tip:

131 cm coverage.

Logo Size

Recommended print areas are based on normal print location which is 5cm from the hemline & centred on the panel.

A slightly larger print area may be possible depending on the artwork. Please send an image of what is proposed & we can advise accordingly.