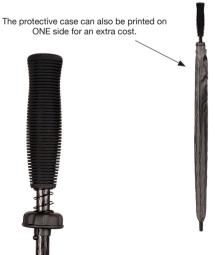

✓ Black Tip Cup

/ Rubber Golf Handle

Matching Protective Case

Weight:

625 grams.

Length Closed:

99 cm folded.

Length Tip To Tip: