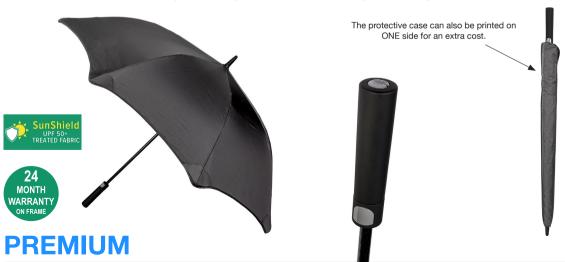

## **WAVES AUTO OPEN GOLF**

Stock Code: G5-WAVES-CHAR

√ Charcoal Grey

✓ UPF50+ Pongee Fabric Canopy

√ Windproof Auto Open Golf Frame

✓ Internal curved "Wave" Tips

√ Extra Strong Fibreglass Shaft

√ 8 Fully Flexible Fibreglass Ribs

√ Lightning Resistant

Smooth Finish Handle

Matching protective case

Weight:

750 grams.

Length Closed:

100 cm folded.

Length Tip To Tip:

132 cm coverage.

Logo Size

Recommended print areas are based on normal print location which is 5cm from the hemline & centred on the panel.

A slightly larger print area may be possible depending on the artwork. Please send an image of what is proposed & we can advise accordingly.