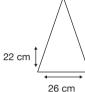

√ Rubber Grip Handle

Weight:

615 grams.

Length Closed:

96 cm folded.

Length Tip To Tip:

132 cm coverage.

Logo Size

Recommended print areas are based on normal print location which is 5cm from the hemline & centred on the panel.

A slightly larger print area may be possible depending on the artwork. Please send an image of what is proposed & we can advise accordingly.