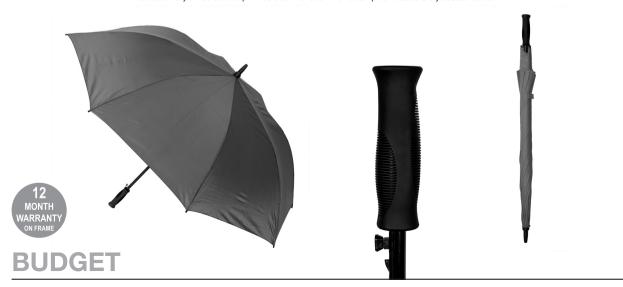

## **EXECUTIVE AUTO OPEN GOLF**

## Stock Code: GC-EAGLEAUTO-CHAR

√ Charcoal Grey

√ Polyester Fabric Canopy

Auto Open Golf Frame

√ Wind Resistant

✓ Metal Shaft

√ 8 Fibreglass Ribs

✓ Matt Finished Resin Tips

√ Rubber Grip Handle

Weight:

615 grams.

Length Closed:

96 cm folded.

Length Tip To Tip:

132 cm coverage.

Logo Size