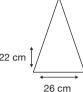

Rubber Grip Handle

Weight:

550 grams.

Length Closed:

99 cm folded.

Length Tip To Tip:

127 cm coverage.

Logo Size