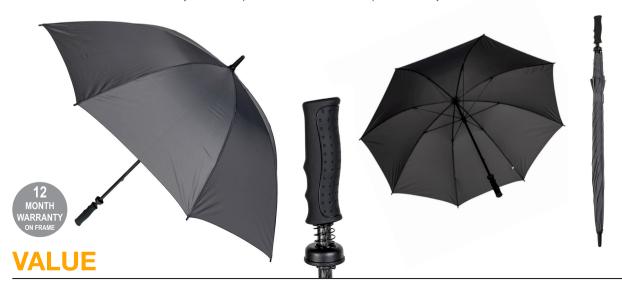

## WINDPROOF MANUAL OPEN GOLF

## Stock Code: GE-WNDPRF-CHAR

√ Charcoal Grey

✓ Pongee Fabric Canopy

√ Windproof Manual Open Frame

√ Fibreglass Shaft

√ 8 Fibreglass Ribs

✓ Matt Finished Resin Tips

✓ Black Tip Cup

Rubber Grip Handle

Weight:

550 grams.

Length Closed:

99 cm folded.

Length Tip To Tip:

127 cm coverage.

Logo Size