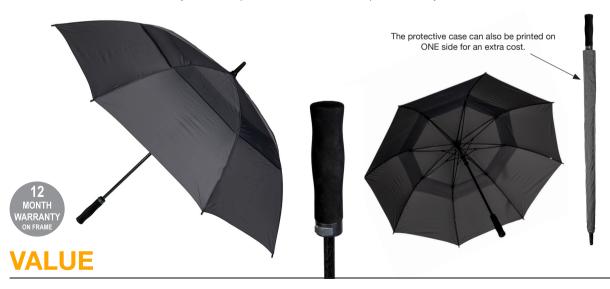

## WINDPROOF VENTED AUTO OPEN GOLF

## Stock Code: GG-AUTOVENT-SCHA

|  | <b>/</b> | Charcoal | Grev |
|--|----------|----------|------|
|--|----------|----------|------|

√ Pongee Fabric Canopy

√ Windproof Auto Open Vented Frame

√ Fibreglass Shaft

√ 8 Fibreglass Ribs

√ Matt Finished Resin Tips

✓ Smooth EVA Handle

Matching Protective Case

Weight:

600 grams.

Length Closed:

100 cm folded.

Length Tip To Tip:

130 cm coverage.

Logo Size

Recommended print areas are based on normal print location which is 5cm from the hemline & centred on the panel.

A slightly larger print area may be possible depending on the artwork. Please send an image of what is proposed & we can advise accordingly.