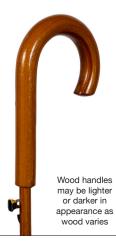

✓ Lacquered Wooden Hook Handle

Weight:

380 grams.

Length Closed:

88 cm folded.

Length Tip To Tip: 106 cm coverage.

Recommended print

areas are based on normal print location which is 5cm from the hemline & centred on the panel.