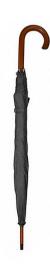

## PREMIUM AUTO OPEN

Stock Code: 4484CHAR

√ Charcoal Grey

√ 190T Nylon Canopy

✓ Auto Open Frame

√ Lacquered Wooden Shaft

√ 8 Metal Ribs

✓ Metal Tips

✓ Lacquered Wooden Hook Handle

Weight:

380 grams.

Length Closed:

88 cm folded.

Length Tip To Tip: 106 cm coverage.

Recommended print

areas are based on normal print location which is 5cm from the hemline & centred on the panel.