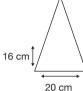

✓ Lacquered Wooden Hook Handle

Weight:

380 grams.

Length Closed:

88 cm folded.

Length Tip To Tip: 106 cm coverage.

Recommended print

areas are based on normal print location which is 5cm from the hemline & centred on the panel.