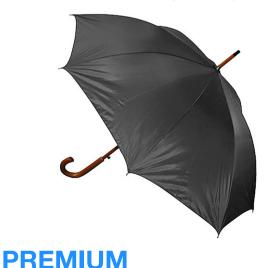

## PREMIUM AUTO OPEN

Stock Code: 4484CHAR

√ Charcoal Grey

√ 190T Nylon Canopy

✓ Auto Open Frame

√ Lacquered Wooden Shaft

√ 8 Metal Ribs

✓ Metal Tips

✓ Lacquered Wooden Hook Handle

Weight:

380 grams.

Length Closed:

88 cm folded.

Length Tip To Tip: 106 cm coverage.

Recommended print

areas are based on normal print location which is 5cm from the hemline & centred on the panel.