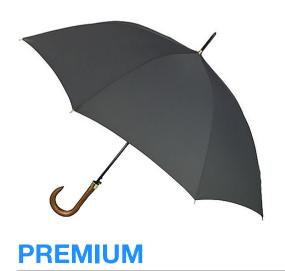

## PREMIUM AUTO OPEN

Stock Code: 6699GRY

√ Grey

√ Pongee Fabric Canopy

✓ Auto Open Frame

√ Metal Shaft

√ 8 Metal Ribs

√ Gold Metal Tips & Tip Cup

Lacquered Wooden Hook Handle

Matching Cuff Case

Weight:

435 grams.

Length Closed:

89 cm folded.

Length Tip To Tip: 104 cm coverage.

Recommended print areas are based on normal print location which is 5cm from the hemline & centred on the panel. 16 cm 20 cm