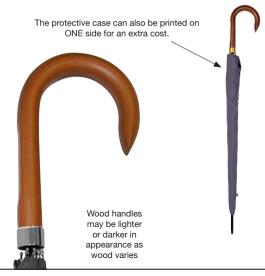

Lacquered Wooden Hook Handle

Matching Cuff Case

Weight:

435 grams.

Length Closed:

89 cm folded.

Length Tip To Tip: 104 cm coverage.

Recommended print areas are based on normal print location which is 5cm from the hemline & centred on the panel. 16 cm 20 cm