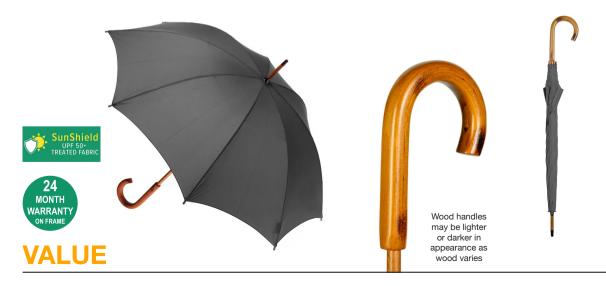

## WOODEN CLASSIC Stock Code: A4-LRW804-CHAR

**Charcoal Grey** Weight: Logo Size  $\checkmark$ **UPF50+ Pongee Fabric Canopy** 350 grams.  $\checkmark$ Recommended print Windproof Manual Open Frame  $\checkmark$ areas are based on normal print location 8 Flexible Fibreglass Ribs Length Closed:  $\checkmark$ which is 5cm from the 16 cm Walking Length Size 89 cm folded. hemline & centred on  $\checkmark$ the panel. Wood Shaft  $\checkmark$ 20 cm Wood Handle  $\checkmark$ Length Tip To Tip: A slightly larger print area may be possible depending on the artwork. Please send an image of what is proposed & **Decorative Wood Button On Tie Band**  $\checkmark$ 103 cm coverage. we can advise accordingly.