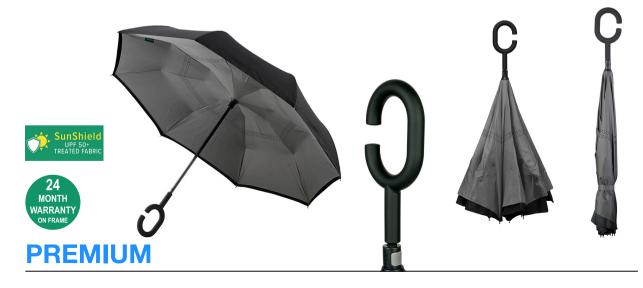

## OUTSIDE-IN INVERTED Stock Code: A8-LR860-BLK-GRY

**Outside In Inverted Double Cover** Weight: Logo Size 1 **Black/Grey** 545 grams.  $\checkmark$ Recommended print **UPF50+ Pongee Fabric Cover**  $\checkmark$ areas are based on normal print location Manual Open Walking Length Frame Length Closed:  $\checkmark$ which is 5cm from the 16 cm **Fibreglass Shaft** 80 cm folded. hemline & centred on  $\checkmark$ the panel. 8 Flexible Fibreglass Ribs  $\checkmark$ 20 cm **European Style Tips**  $\checkmark$ Length Tip To Tip: A slightly larger print area may be possible depending on the artwork. Please send an image of what is proposed & **Smooth C-Shaped Handle** 107 cm coverage.  $\checkmark$ we can advise accordingly.