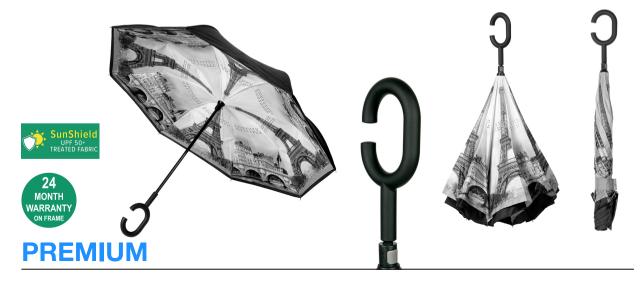

## OUTSIDE-IN INVERTED Stock Code: A8-LRP860-PARIS

## clifton umbrellas 100% BETTER

Outside In Inverted Double Cover Weight: Logo Size  $\checkmark$ **Black/Paris Cityscape Print** 545 grams.  $\checkmark$ Recommended print **UPF50+ Pongee Fabric Cover**  $\checkmark$ areas are based on normal print location Manual Open Walking Length Frame Length Closed:  $\checkmark$ which is 5cm from the 16 cm **Fibreglass Shaft** 80 cm folded. hemline & centred on  $\checkmark$ the panel. 8 Flexible Fibrealass Ribs  $\checkmark$ 20 cm **European Style Tips**  $\checkmark$ Length Tip To Tip: A slightly larger print area may be possible depending on the artwork. Please send an image of what is proposed & **Smooth C-Shaped Handle** 107 cm coverage.  $\checkmark$ we can advise accordingly.