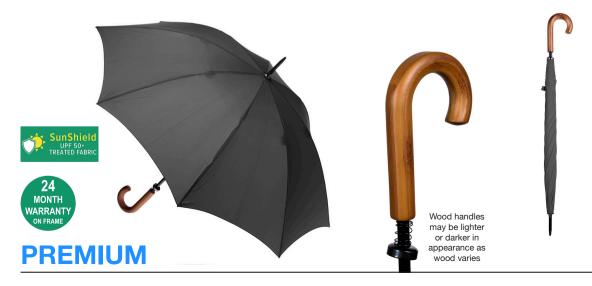

## **LARGE COVER**

Stock Code: E4-MR167-CHAR

| √ Charcoal Grey |
|-----------------|
|-----------------|

√ UPF50+ Pongee Fabric Canopy

√ Large Windproof Cover

√ Regular Length Manual Open Frame

√ Black Fibreglass Shaft

√ 8 Flexible Fibreglass Ribs

✓ Decorative Wood Button On Tie Band

Chunky Wood Handle

Weight:

490 grams.

Length Closed:

101 cm folded.

Length Tip To Tip:

119 cm coverage.

Logo Size

Recommended print areas are based on normal print location which is 5cm from the hemline & centred on the panel.

A slightly larger print area may be possible depending on the artwork. Please send an image of what is proposed & we can advise accordingly.