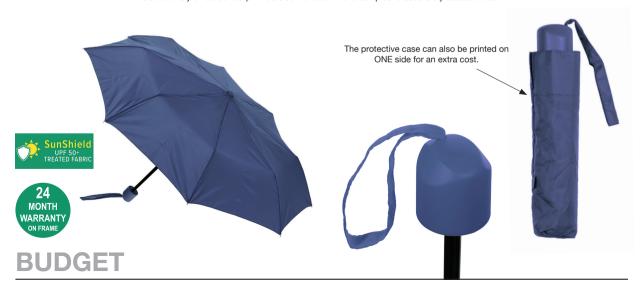

## **MINI MAXI**

Stock Code: A1-LF827-NVY

✓ Navy

√ UPF50+ Pongee Fabric Canopy

√ Mini Maxi Manual Folding Frame

√ 8 Metal & Fibreglass Ribs

√ 3 Fold Metal Shaft

√ Safety Release Button

Matching Colour Handle

Matching Cuff Case

Weight:

290 grams.

Length Closed:

26 cm folded.

Length Tip To Tip:

96 cm coverage.