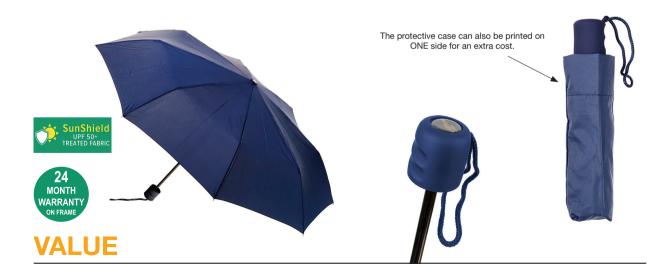

## WINDPROOF MINI MAXI

Stock Code: A1-LF828-NVY

| $\checkmark$ | Navy                               | Weight:            | Logo Size                                                                                                                                          |
|--------------|------------------------------------|--------------------|----------------------------------------------------------------------------------------------------------------------------------------------------|
| $\checkmark$ | UPF50+ Pongee Fabric Canopy        | 270 grams.         | Recommended print                                                                                                                                  |
| $\checkmark$ | Windproof Mini Maxi Manual Folding | areas are          | areas are based on /                                                                                                                               |
| $\checkmark$ | 8 Metal & Fibreglass Ribs          | Length Closed:     | normal print location<br>which is 5cm from the $10 \text{ arm}$                                                                                    |
| $\checkmark$ | 3 Fold Metal Shaft                 | 25 cm folded.      | hemline & centred on $\frac{12 \text{ cm}}{4}$                                                                                                     |
| $\checkmark$ | Safety Release Button              |                    | the panel.                                                                                                                                         |
| $\checkmark$ | Matching Rubberized Handle         | Length Tip To Tip: | A slightly larger print area may be possible depending on<br>the artwork. Please send an image of what is proposed &<br>we can advise accordingly. |
| $\checkmark$ | Matching Cuff Case                 | 99 cm coverage.    |                                                                                                                                                    |