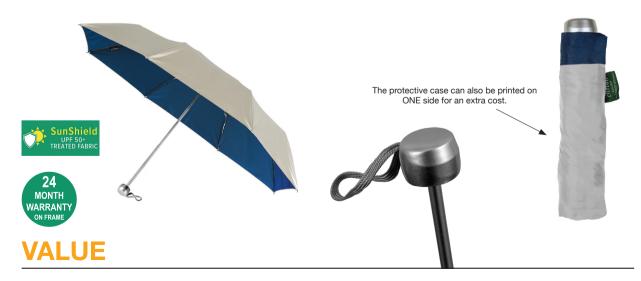

## clifton umbrellas 100% BETTER

Logo Size Silver Coated / Navy Under Weight:  $\checkmark$ 275 grams. **UPF50+ Pongee Fabric Canopy**  $\checkmark$ Recommended print Windproof Mini Maxi Manual Folding  $\checkmark$ areas are based on normal print location 8 Metal & Fibreglass Ribs Length Closed:  $\checkmark$ which is 5cm from the 12 cm **3 Fold Metal Shaft** 25 cm folded. hemline & centred on  $\checkmark$ the panel. **Safety Release Button**  $\checkmark$ 20 cm **Silver Coated Handle**  $\checkmark$ Length Tip To Tip: A slightly larger print area may be possible depending on the artwork. Please send an image of what is proposed & Matching Cuff Case 100 cm coverage.  $\checkmark$ we can advise accordingly. Colours vary on screens & print outs so we recommend samples to accurately assess colour.