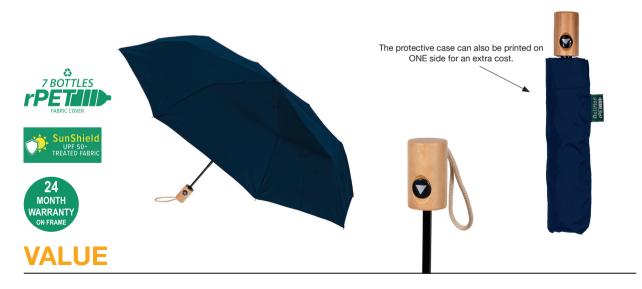

## **RPET AUTO OPEN FOLDING**

Stock Code: A2-LFA803-NVY

✓ Navy

**✓ RPET Recycled Pongee Polyester** 

✓ UPF50+ Treated Fabric Canopy

√ Auto Open Folding Frame

√ 3 Fold Metal Shaft

√ 8 Metal & Fibreglass Ribs

Wood Handle

Matching Cuff Case

Weight:

345 grams.

Length Closed:

30 cm folded.

Length Tip To Tip:

100 cm coverage.