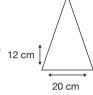

Logo Size

Recommended print areas are based on normal print location which is 5cm from the hemline & centred on the panel.

A slightly larger print area may be possible depending on the artwork. Please send an image of what is proposed & we can advise accordingly.