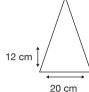

Logo Size

Recommended print areas are based on normal print location which is 5cm from the hemline & centred on the panel.

A slightly larger print area may be possible depending on the artwork. Please send an image of what is proposed & we can advise accordingly.