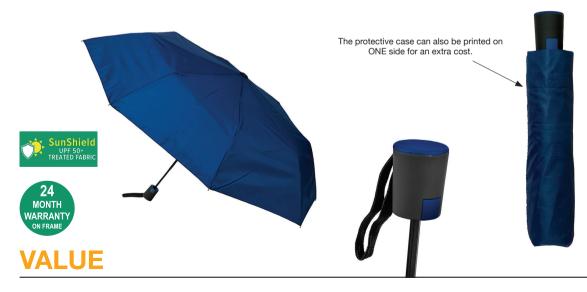

## **BASIC AUTO OPEN FASHION FINISH**

Stock Code: A2-LFA810-NAVY

✓ Navy

√ UPF50+ Pongee Fabric Canopy

✓ Auto Open Folding Frame

√ 8 Metal Ribs

√ 3 Fold Metal & Fibreglass Shaft

√ Deluxe Hand Strap

Matching Colour Features On Handle

√ Matching Cuff Case

Weight:

365 grams.

Length Closed:

30 cm folded.

Length Tip To Tip:

99 cm coverage.