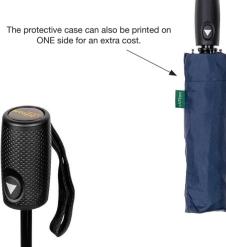

Recommended print areas are based on normal print location which is 5cm from the hemline & centred on the panel.

A slightly larger print area may be possible depending on the artwork. Please send an image of what is proposed & we can advise accordingly.