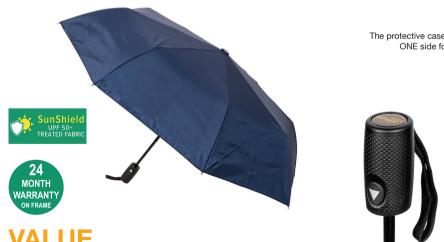

## **AUTO OPEN SMOOTH FOLDING**

Stock Code: A2-LFA840-NVY

✓ Navy

✓ UPF50+ Pongee Fabric Canopy

√ Windproof Auto Open & Easy Close

√ 8 Metal & Fibreglass Ribs

√ 3 Fold Metal Shaft

✓ Deluxe Hand Strap

Matt Finished Dimple Handle

Matching Cuff Case

Weight:

370 grams.

Length Closed:

31 cm folded.

Length Tip To Tip: 100 cm coverage.

Logo Size