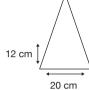

Recommended print areas are based on normal print location which is 5cm from the hemline & centred on the panel.

A slightly larger print area may be possible depending on the artwork. Please send an image of what is proposed & we can advise accordingly.