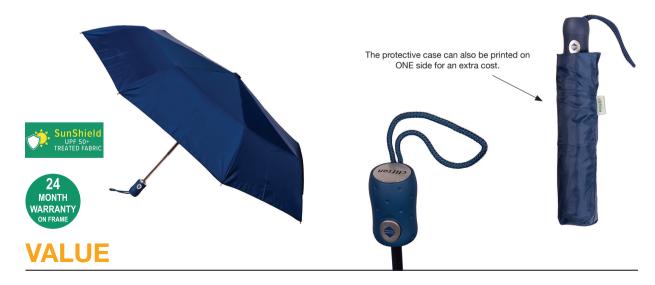

## AUTO OPEN & CLOSE Stock Code: A3-LFA812-NAVY

| $\checkmark$ | Navy                            | Weight:            | Logo Size                                                                          |
|--------------|---------------------------------|--------------------|------------------------------------------------------------------------------------|
| $\checkmark$ | UPF50+ Pongee Fabric Canopy     | 325 grams.         | Recommended print                                                                  |
| $\checkmark$ | Windproof Auto Open/Close Frame |                    | areas are based on                                                                 |
| $\checkmark$ | Compact Size                    | Length Closed:     | normal print location<br>which is 5cm from the $12 \text{ cm}$                     |
| $\checkmark$ | 8 Metal & Fibreglass Ribs       | 28 cm folded.      | hemline & centred on $\frac{12 \text{ cm}}{4}$                                     |
| $\checkmark$ | 3 Fold Metal Shaft              |                    | the panel.                                                                         |
| $\checkmark$ | Rubberized Dimple Handle        | Length Tip To Tip: | A slightly larger print area may be possible depending on                          |
| $\checkmark$ | Matching Cuff Case              | 96 cm coverage.    | the artwork. Please send an image of what is proposed & we can advise accordingly. |