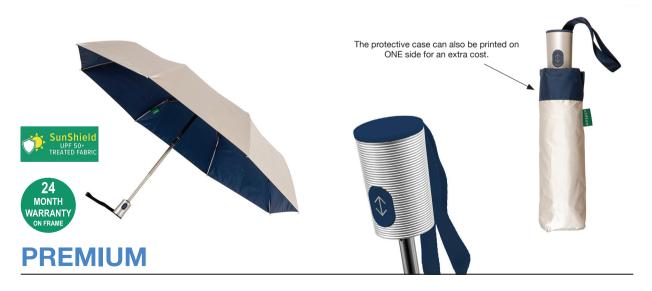

## SILVER-COATED AUTO OPEN & CLOSE

Stock Code: A3-LFASC813-NVY

Silver Coated & Navy Under

√ UPF50+ Pongee Fabric Canopy

√ Windproof Auto Open/Close Frame

√ 8 Metal & Fibreglass Ribs

√ 3 Fold Metal Shaft

√ Deluxe Hand Strap

Stylish Silver Handle

Matching Cuff Case

Weight:

380 grams.

Length Closed:

29 cm folded.

Length Tip To Tip:

99 cm coverage.