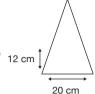

Logo Size

Recommended print areas are based on normal print location which is 5cm from the hemline & centred on the panel.

A slightly larger print area may be possible depending on the artwork. Please send an image of what is proposed & we can advise accordingly.