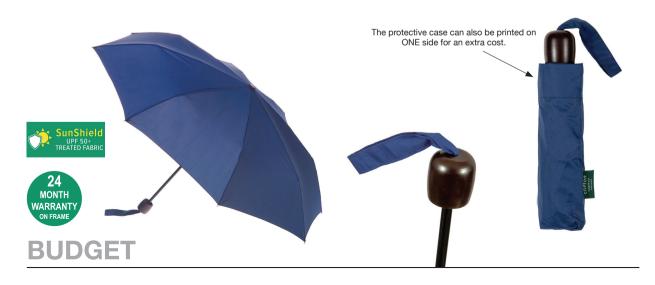

## **DELUXE MINI MAXI**

Stock Code: E1-MF831-NVY

√ Navy

√ UPF50+ Pongee Fabric Canopy

Mini Maxi Manual Open Folding Frame

√ 8 Metal & Fibreglass Ribs

√ 3 Fold Metal Shaft

√ Safety Release Button

Dark Wood Handle

Matching Cuff Case

Weight:

295 grams.

Length Closed:

26 cm folded.

Length Tip To Tip:

99 cm coverage.