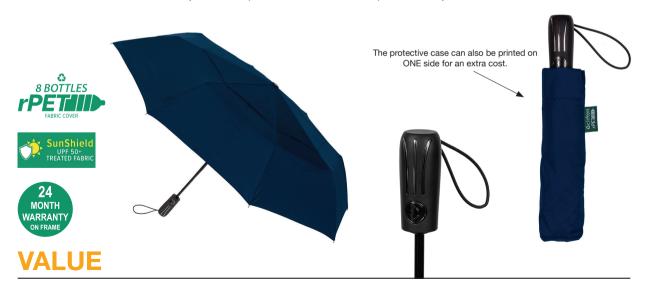

## **RPET VENTED AUTO OPEN & CLOSE**

Stock Code: E3-MFA800V-NVY

✓ Navy

√ RPET Recycled Pongee Polyester

√ Vented UPF50+ Treated Fabric Canopy

✓ Auto Open and Close Folding Frame

√ 3 Fold Metal Shaft

√ 8 Fibreglass Ribs

√ Smooth Finish Handle

Matching Cuff Case

Weight:

395 grams.

Length Closed:

33 cm folded.

Length Tip To Tip: 104 cm coverage.

Logo Size