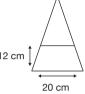

Recommended print areas are based on normal print location which is 5cm from the hemline & centred on the panel.

A slightly larger print area may be possible depending on the artwork. Please send an image of what is proposed & we can advise accordingly.