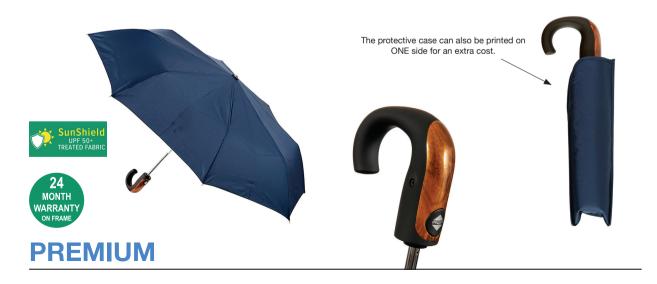

## **EXECUTIVE AUTO OPEN & CLOSE**

Stock Code: E3-MFA801-NVY

✓ Navy

√ UPF50+ Pongee Fabric Canopy

√ Windproof Auto Open/Close Frame

√ 8 Metal & Fibreglass Ribs

√ 3 Fold Metal Shaft

√ Smooth Finish Handle

Wood-Look Trim Inlay

Matching Cuff Case

Weight:

430 grams.

Length Closed:

33 cm folded.

Length Tip To Tip:

97 cm coverage.