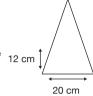

Logo Size

Recommended print areas are based on normal print location which is 5cm from the hemline & centred on the panel.

A slightly larger print area may be possible depending on the artwork. Please send an image of what is proposed & we can advise accordingly.