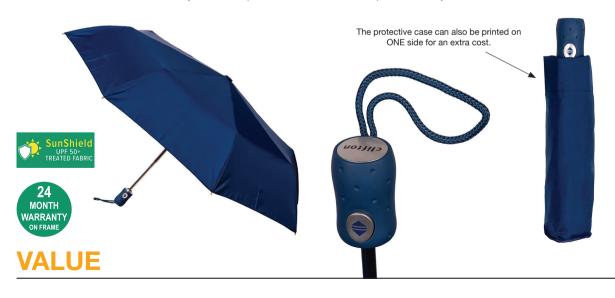

## **UNISEX AUTO OPEN & CLOSE**

Stock Code: E3-MFA812-NVY

✓ Navy

✓ UPF50+ Pongee Fabric Canopy

√ Windproof Auto Open/Close Frame

√ 8 Metal & Fibreglass Ribs

√ 3 Fold Metal Shaft

√ European Style Tips

Rubberized Dimple Handle

Matching Cuff Case

Weight:

325 grams.

Length Closed:

28 cm folded.

Length Tip To Tip: 96 cm coverage.

Recommended print areas are based on normal print location which is 5cm from the hemline & centred on the panel.