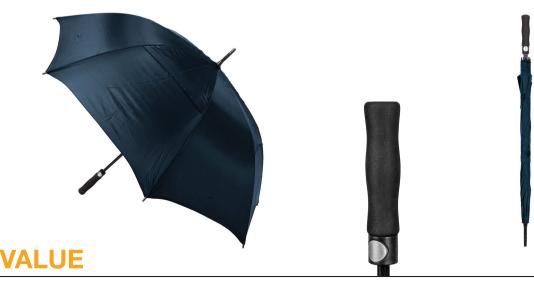

## ACE VENTED AUTO OPEN GOLF

Stock Code: ACESOLIDNVY

- ✓ Dark Navy
- V Nylon Fabric Canopy
- Auto Opening Windproof Frame
- ✓ Fibreglass Shaft
- 8 Fibreglass Ribs
- Lightning Resistant
- Soft Feel Foam Rubber Handle
- ✓ 4 Vented Panels

Weight: 600 grams.

Length Closed: 100 cm folded.

Length Tip To Tip: 124 cm coverage. Recommended print areas are based on normal print location which is 5cm from the hemline & centred on the panel.

Logo Size ed print sed on ocation from the ntred on el. 22 cm