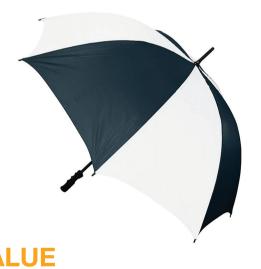

## ALBATROSS GOLF WITH BLACK HANDLE

## Stock Code: ALBATROSSFGNVY-WHT

✓ Dark Navy & White

√ Nylon Fabric Canopy

√ Manual Opening Windproof Frame

√ Fibreglass Shaft

√ 8 Fibreglass Ribs

√ Lightning Resistant

✓ Moulded Straight Black Grip Handle

Black Plastic Tips And Tip Cup

Weight:

555 grams.

Length Closed:

100 cm folded.

Length Tip To Tip:

130 cm coverage.

Logo Size