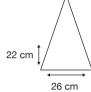

Logo Size

Recommended print areas are based on normal print location which is 5cm from the hemline & centred on the panel.

A slightly larger print area may be possible depending on the artwork. Please send an image of what is proposed & we can advise accordingly.