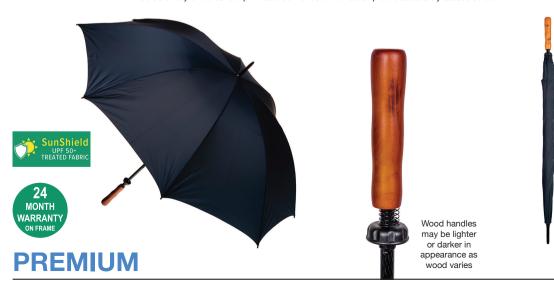

## ALBATROSS GOLF WITH WOOD HANDLE

Stock Code: G0-ALB-INKNVY2

✓ Ink Navy

✓ UPF50+ Pongee Fabric Canopy

√ Windproof Albatross Golf Frame

√ Classic Wood Handle

√ Fibreglass Shaft

√ 8 Fully Flexible Fibreglass Ribs

Lightning Resistant

Resin Tip Cup

Weight:

555 grams.

Length Closed:

105 cm folded.

Length Tip To Tip:

132 cm coverage.