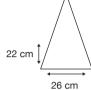

Logo Size

Recommended print areas are based on normal print location which is 5cm from the hemline & centred on the panel.

A slightly larger print area may be possible depending on the artwork. Please send an image of what is proposed & we can advise accordingly.