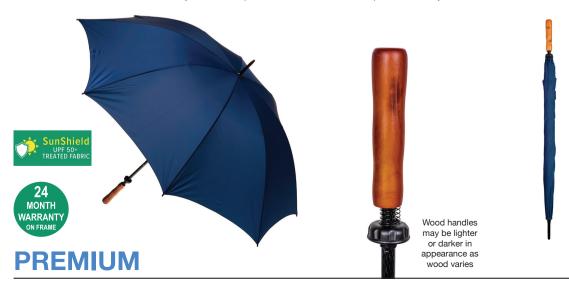

## ALBATROSS GOLF WITH WOOD HANDLE

Stock Code: G0-ALB-NVY2

✓ Navy

✓ UPF50+ Pongee Fabric Canopy

√ Windproof Albatross Golf Frame

√ Classic Wood Handle

√ Fibreglass Shaft

√ 8 Fully Flexible Fibreglass Ribs

Lightning Resistant

Resin Tip Cup

Weight:

555 grams.

Length Closed:

105 cm folded.

Length Tip To Tip:

132 cm coverage.